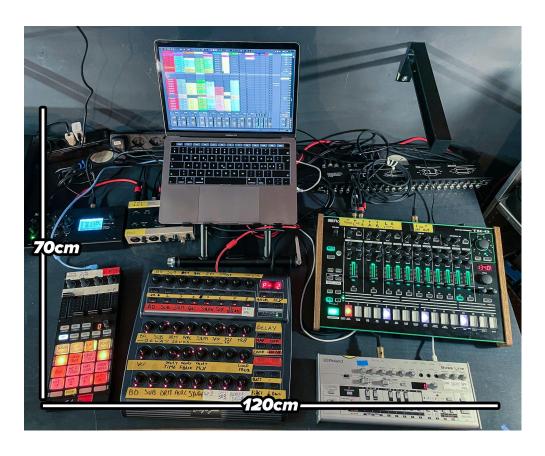

## TECH RIDER | LIVE

Better Call Stefan +41 79 772 56 81 | stefan@erhalder.com

Please note that Erhalder uses Ableton Live and therefore will need either easy access to the back of the DJ mixer or a working spare cable wired to the dj mixer.

If it's not possible to supply any of the following please contact me +41 79 772 56 81 asap.

- Dry Space 1.2m x 0.8m for laptop and controllers, solid table. Clean and accessible 30min before playtime.
- One high quality DJ Mixer, fully working
- One power plug, easy accessible
- At least one quality monitoring speaker to be controlled from the DJ Mixer
- 1 x Stereo Jack (TSR) cable, tested and wired to the DJ mixer
- Sound check is optional line check should be possible before playtime